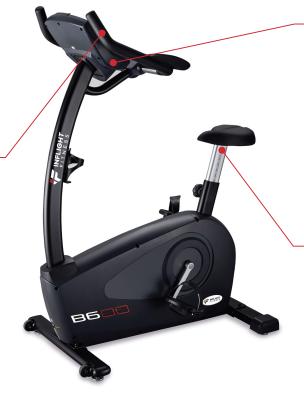

## **B6 UPRIGHT BIKE** SKU: CT-B6

Intuitive, LED console with reading rack/tablet holder

Soft gripped handle bars and padded elbow rests w/ handrail sensors

Easy-pull seat adjustment to 12-levels

## TECHNICAL AND CONSOLE SPECIFICATIONS

FITNESS

| TECHNICAL<br>SPECIFICATIONS  | PEDAL SPACING                 | 9.8 in (24.8 cm)                                               |
|------------------------------|-------------------------------|----------------------------------------------------------------|
|                              | DRIVE SYSTEM                  | Self-Generating Electric Hybrid with Flywheel                  |
|                              | RESISTANCE LEVEL              | 16 levels                                                      |
|                              | RESISTANCE SYSTEM             | Magnetic                                                       |
|                              | MAXIMUM USER WEIGHT           | 400 lbs (181.4 kgs)                                            |
|                              | TRANSPORT WHEELS              | Easy-to-move with front-mounted dual wheels                    |
| ELECTRICAL<br>SPECIFICATIONS | POWER REQUIREMENT (B6)        | Self Generation                                                |
|                              | MAXIMUM WATT @ 60 RPM         | 250W                                                           |
|                              | MINIMUM WATT @ 60 RPM         | 20W                                                            |
|                              | MINIMUM RPM                   | 30 RPM                                                         |
| FRAME                        | FRAME MATERIAL                | Zinc-dipped, powder-coated steel frame                         |
|                              | COLOR OPTIONS                 | Jet Black                                                      |
|                              | NET WEIGHT OF FRAME & CONSOLE | 113.3 lbs (51.5 kgs)                                           |
|                              | PACKAGED WEIGHT               | 125.4 lbs (57 kgs)                                             |
| DIMENSIONS                   | EQUIPMENT DIMENSIONS          | 43 (L) X 28 (W) X 58 (H) in / 1090 (L) X 700 (W) X 1450 (H) mm |
|                              | PACKAGING DIMENSIONS          | 46 (L) X 15 (W) X 30 (H) in / 1160 (L) X 363 (W) X 755 (H) mm  |
| DISPLAY AND<br>CONNECTIVITY  | SCREEN                        | 8x16 Dot-Matrix w/ Message Window<br>+ HR Status Bar           |
|                              | LANGUAGE OPTIONS              | English                                                        |
|                              | PRE-PROGRAMMABLE WORK OUTS    | Yes, 10                                                        |
|                              | QUICK START OPTIONS           | Yes                                                            |
|                              | CSAFE                         | Optional                                                       |
|                              | HEART RATE (HR) DETECTION     | Hand Pulse (5kHz Wireless)                                     |