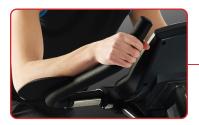

## **B6 UPRIGHT BIKE** SKU: CT-B6

Intuitive, LED console with reading rack/tablet holder

Soft gripped handle bars and padded elbow rests w/ handrail sensors

Easy-pull seat adjustment to 12-levels

## STANDARD FEATURES

- Cordless-self-powered.
- Ergonomic, over-sized slip-resistant pedals and adjustable straps.
- Easy-pull, 12-level adjustable seat height.
- Triathlon-style handlebars.
- Convenient reading rack/tablet holder.
- Space saver-small footprint.
- Zinc-dipped anti-corrosion coating for superior rust protection.
- Full commercial components on a durable commercial frame.