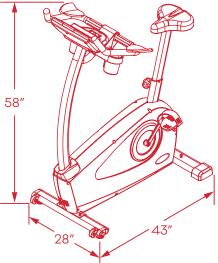

## TECHNICAL AND CONSOLE SPECIFICATIONS

FITNESS

| TECHNICAL<br>SPECIFICATIONS  | PEDAL SPACING                 | 9.8 in (24.8 cm)                                               |
|------------------------------|-------------------------------|----------------------------------------------------------------|
|                              | DRIVE SYSTEM                  | Self-Generating Electric Hybrid with Flywheel                  |
|                              | RESISTANCE LEVEL              | 16 levels                                                      |
|                              | RESISTANCE SYSTEM             | Magnetic                                                       |
|                              | MAXIMUM USER WEIGHT           | 400 lbs (181.4 kgs)                                            |
|                              | TRANSPORT WHEELS              | Easy-to-move with front-mounted dual wheels                    |
| ELECTRICAL<br>SPECIFICATIONS | POWER REQUIREMENT (B6)        | Self Generation                                                |
|                              | MAXIMUM WATT @ 60 RPM         | 250W                                                           |
|                              | MINIMUM WATT @ 60 RPM         | 20W                                                            |
|                              | MINIMUM RPM                   | 30 RPM                                                         |
| FRAME                        | FRAME MATERIAL                | Zinc-dipped, powder-coated steel frame                         |
|                              | COLOR OPTIONS                 | Jet Black                                                      |
|                              | NET WEIGHT OF FRAME & CONSOLE | 113.3 lbs (51.5 kgs)                                           |
|                              | PACKAGED WEIGHT               | 125.4 lbs (57 kgs)                                             |
| DIMENSIONS                   | EQUIPMENT DIMENSIONS          | 43 (L) X 28 (W) X 58 (H) in / 1090 (L) X 700 (W) X 1450 (H) mm |
|                              | PACKAGING DIMENSIONS          | 46 (L) X 15 (W) X 30 (H) in / 1160 (L) X 363 (W) X 755 (H) mm  |
| DISPLAY AND<br>CONNECTIVITY  | SCREEN                        | 8x16 Dot-Matrix w/ Message Window<br>+ HR Status Bar           |
|                              | LANGUAGE OPTIONS              | English                                                        |
|                              | PRE-PROGRAMMABLE WORK OUTS    | Yes, 10                                                        |
|                              | QUICK START OPTIONS           | Yes                                                            |
|                              | CSAFE                         | Optional                                                       |
|                              | HEART RATE (HR) DETECTION     | Hand Pulse (5kHz Wireless)                                     |