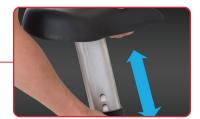

## **B6 UPRIGHT BIKE** SKU: CT-B6

Intuitive, LED console with reading rack/tablet holder

Soft gripped handle bars and padded elbow rests w/ handrail sensors

Easy-pull seat adjustment to 12-levels

## STANDARD FEATURES

- Cordless-self-powered.
- Ergonomic, over-sized slip-resistant pedals and adjustable straps.
- Easy-pull, 12-level adjustable seat height.
- Triathlon-style handlebars.
- Convenient reading rack/tablet holder.
- Space saver-small footprint.
- Zinc-dipped anti-corrosion coating for superior rust protection.
- Full commercial components on a durable commercial frame.