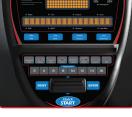

## **B6 UPRIGHT BIKE** SKU: CT-B6

Intuitive, LED console with reading rack/tablet holder

Soft gripped handle bars and padded elbow rests w/ handrail sensors

Easy-pull seat adjustment to 12-levels

## TECHNICAL AND CONSOLE SPECIFICATIONS

FITNESS

| TECHNICAL<br>SPECIFICATIONS  | PEDAL SPACING                 | 9.8 in (24.8 cm)                                               |
|------------------------------|-------------------------------|----------------------------------------------------------------|
|                              | DRIVE SYSTEM                  | Self-Generating Electric Hybrid with Flywheel                  |
|                              | RESISTANCE LEVEL              | 16 levels                                                      |
|                              | RESISTANCE SYSTEM             | Magnetic                                                       |
|                              | MAXIMUM USER WEIGHT           | 400 lbs (181.4 kgs)                                            |
|                              | TRANSPORT WHEELS              | Easy-to-move with front-mounted dual wheels                    |
| ELECTRICAL<br>SPECIFICATIONS | POWER REQUIREMENT (B6)        | Self Generation                                                |
|                              | MAXIMUM WATT @ 60 RPM         | 250W                                                           |
|                              | MINIMUM WATT @ 60 RPM         | 20W                                                            |
|                              | MINIMUM RPM                   | 30 RPM                                                         |
| FRAME                        | FRAME MATERIAL                | Zinc-dipped, powder-coated steel frame                         |
|                              | COLOR OPTIONS                 | Jet Black                                                      |
|                              | NET WEIGHT OF FRAME & CONSOLE | 113.3 lbs (51.5 kgs)                                           |
|                              | PACKAGED WEIGHT               | 125.4 lbs (57 kgs)                                             |
| DIMENSIONS                   | EQUIPMENT DIMENSIONS          | 43 (L) X 28 (W) X 58 (H) in / 1090 (L) X 700 (W) X 1450 (H) mm |
|                              | PACKAGING DIMENSIONS          | 46 (L) X 15 (W) X 30 (H) in / 1160 (L) X 363 (W) X 755 (H) mm  |
| DISPLAY AND<br>CONNECTIVITY  | SCREEN                        | 8x16 Dot-Matrix w/ Message Window<br>+ HR Status Bar           |
|                              | LANGUAGE OPTIONS              | English                                                        |
|                              | PRE-PROGRAMMABLE WORK OUTS    | Yes, 10                                                        |
|                              | QUICK START OPTIONS           | Yes                                                            |
|                              | CSAFE                         | Optional                                                       |
|                              | HEART RATE (HR) DETECTION     | Hand Pulse (5kHz Wireless)                                     |