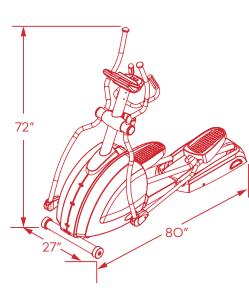

## TECHNICAL AND CONSOLE SPECIFICATIONS

| TECHNICAL<br>SPECIFICATIONS  | STRIDE LENGTH                 | 20" (500mm)                                                    |
|------------------------------|-------------------------------|----------------------------------------------------------------|
|                              | PEDAL SPACING                 | 2.5" (64mm)                                                    |
|                              | STEP UP HEIGHT                | 12" (320mm)                                                    |
|                              | RESISTANCE LEVEL              | 16 levels                                                      |
|                              | MAXIMUM USER WEIGHT           | 400 lbs (181 kgs)                                              |
| ELECTRICAL<br>SPECIFICATIONS | POWER REQUIREMENT             | Self Generation                                                |
|                              | MAXIMUM WATT @ 60 RPM         | 25OW                                                           |
|                              | MINIMUM WATT @ 60 RPM         | 2OW                                                            |
|                              | MINIMUM RPM                   | 30 RPM                                                         |
| FRAME                        | FRAME MATERIAL                | Zinc-dipped, powder-coated steel frame                         |
|                              | COLOR OPTIONS                 | Jet Black                                                      |
|                              | NET WEIGHT OF FRAME & CONSOLE | 224.4 lbs (102 kgs)                                            |
|                              | PACKAGED WEIGHT               | 249.7 lbs (113.5 kgs)                                          |
| DIMENSIONS                   | EQUIPMENT DIMENSIONS          | 80 (L) X 27 (W) X 72 (H) in / 2040 (L) X 680 (W) X 1810 (H) mm |
|                              | PACKAGING DIMENSIONS          | 83 (L) X 28 (W) X 30 (H) in / 2120 (L) X 700 (W) X 770 (H) mm  |
| DISPLAY AND<br>CONNECTIVITY  | SCREEN                        | 8x16 Dot-Matrix w/ Message Window<br>+ HR Status Bar           |
|                              | LANGUAGE OPTIONS              | English                                                        |
|                              | PRE-PROGRAMMABLE WORK OUTS    | Yes, 10                                                        |
|                              | QUICK START OPTIONS           | Yes                                                            |
|                              | CSAFE                         | Optional                                                       |
|                              | HEART RATE (HR) DETECTION     | Hand Pulse (5kHz Wireless)                                     |