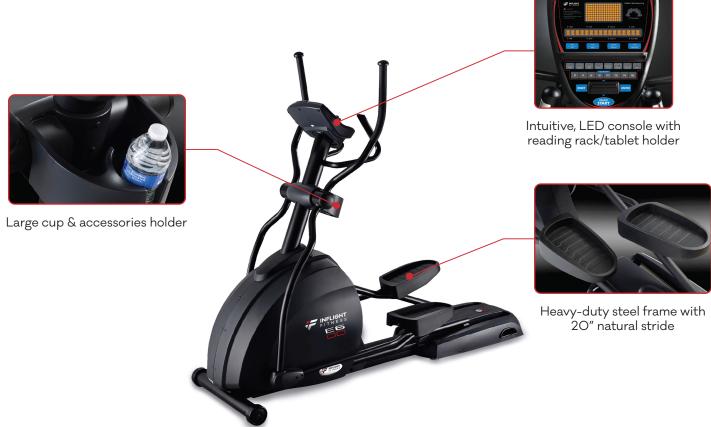

## STANDARD FEATURES

- Cordless self-powered.
- Ergonomic, over-sized footplates.
- Easy to use touchpad with quick resistance shifter.
- Contact and telemetric heart-rate sensors.
- · Convenient reading rack/tablet holder.
- Low step-up height.
- 20" natural stride.
- Zinc-dipped anti-corrosion coating for superior rust protection.
- Full commercial components on a durable commercial frame.