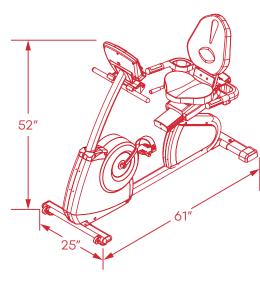

## TECHNICAL AND CONSOLE SPECIFICATIONS

| TECHNICAL<br>SPECIFICATIONS  | PEDAL SPACING                 | 9.5 in (24 cm)                                                 |
|------------------------------|-------------------------------|----------------------------------------------------------------|
|                              | DRIVE SYSTEM                  | Self-Generating Electric Hybrid with Flywheel                  |
|                              | RESISTANCE LEVEL              | 16 levels                                                      |
|                              | RESISTANCE SYSTEM             | Magnetic                                                       |
|                              | MAXIMUM USER WEIGHT           | 400 lbs (181.4 kgs)                                            |
| ELECTRICAL<br>SPECIFICATIONS | POWER REQUIREMENT (R6)        | Self Generation                                                |
|                              | MAXIMUM WATT @ 60 RPM         | 25OW                                                           |
|                              | MINIMUM WATT @ 60 RPM         | 2OW                                                            |
|                              | MINIMUM RPM (E6)              | 30 RPM                                                         |
| FRAME                        | FRAME MATERIAL                | Zinc-dipped, powder-coated steel frame                         |
|                              | COLOR OPTIONS                 | Jet Black                                                      |
|                              | NET WEIGHT OF FRAME & CONSOLE | 165.5 lbs (75.2 kgs)                                           |
|                              | PACKAGED WEIGHT               | 176.9 lbs (80.4 kgs)                                           |
| DIMENSIONS                   | EQUIPMENT DIMENSIONS          | 61 (L) X 25 (W) X 52 (H) in / 1550 (L) X 630 (W) X 1320 (H) mm |
|                              | PACKAGING DIMENSIONS          | 66 (L) X 13 (W) X 29 (H) in / 1670 (L) X 320 (W) X 730 (H) mm  |
| DISPLAY AND<br>CONNECTIVITY  | SCREEN                        | 8x16 Dot-Matrix w/ Message Window<br>+ HR Status Bar           |
|                              | LANGUAGE OPTIONS              | English                                                        |
|                              | PRE-PROGRAMMABLE WORK OUTS    | Yes, 10                                                        |
|                              | QUICK START OPTIONS           | Yes                                                            |
|                              | CSAFE                         | Optional                                                       |
|                              | HEART RATE (HR) DETECTION     | Hand Pulse (5kHz Wireless)                                     |