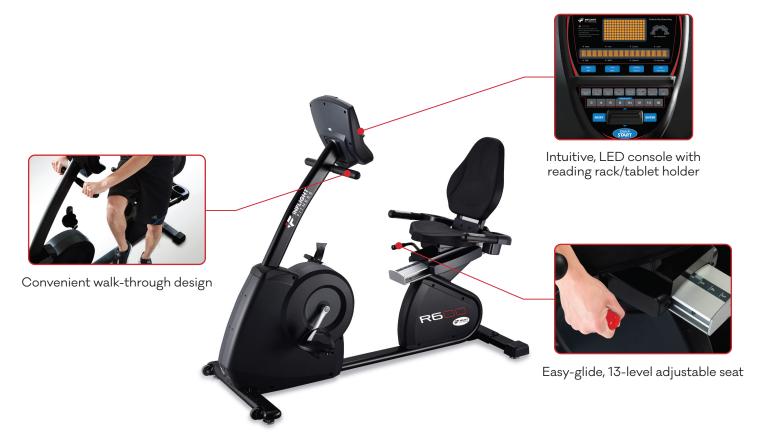

## STANDARD FEATURES

- Cordless self-powered.
- Ergonomic, over-sized pedals and adjustable straps.
- Space saver small footprint.
- Contact and telemetric heart-rate sensors.
- Convenient reading rack/tablet holder.
- Easy-glide, 13-level adjustable seat.
- Walk-through design.
- Zinc-dipped anti-corrosion coating for superior rust protection.
- Full commercial components on a durable commercial frame.