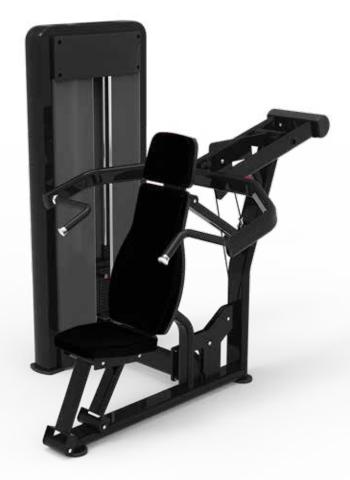

## SHOULDER / CHEST PRESS

- ► Heavy-duty 11-gauge steel frame designed to withstand the rigors of long-term commercial use. All framing is Q235 qualified, a global benchmark standard of engineering
- ▶ Dual function training, conversion is simple, fast and safe.
- ► Ergonomic design for accurate muscle-strength curve, and smooth operation. Two kinds of handle grips provide additional exercises.
- ► Full Weight Stack Shroud provides a strong & durable safety feature.
- ▶ The weight selector is on the right side of the user, safe and convenient.
- Commercial premium-grade upholstery with high density foam cushioning for long lasting comfort.
- ▶ Vinyl coated 7x19 steel cable can withstand 1400kg tension.
- ► Attractive Design \* Highly Functional \* User Friendly \* Safe \* Value Engineered