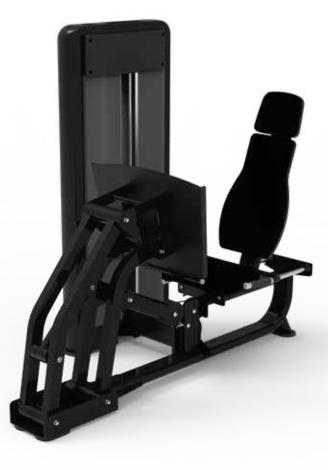

## Leg Press / Calf Machine

- One-inch shafts and ball bearings at every pivot.
- Eight seat positions.
- Large non-skid footplate.
- ▶ 2" x 4" flat oval tubing, ¼" dia. 4000 pound cable and 4 ½" pulleys for rugged durability.
- The weight selector is on the right side of the user, safe and convenient.
- Full shroud, 4mm thickness ABS virgin material, strong and durable.
- Vinyl coated 7x19 steel cable can withstand 1400kg tension.
- Attractive Design \* Highly Functional \* User Friendly \* Safe \* Value Engineered