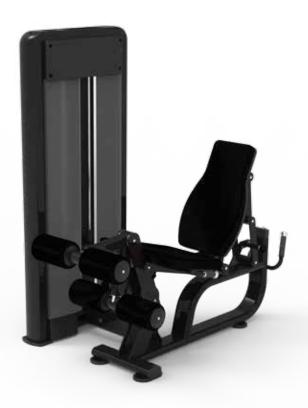

## Prone Leg Ext / Leg Curl

- ► Rollers automatically adjust for greater ankle comfort.
- Lying Leg Curl position assists in protecting your lower back.
- ▶ One simple back adjustment makes this machine easy to use.
- ≥ 2" x 4" flat oval tubing, ¼" dia. 4000 pound cable and 4 ½" pulleys for rugged durability.
- The weight selector is on the right side of the user, safe and convenient.
- Full shroud, 4mm thickness ABS virgin material, strong and durable.
- ▶ Vinyl coated 7x19 steel cable can withstand 1400kg tension.
- ► Attractive Design \* Highly Functional \* User Friendly \* Safe \* Value Engineered