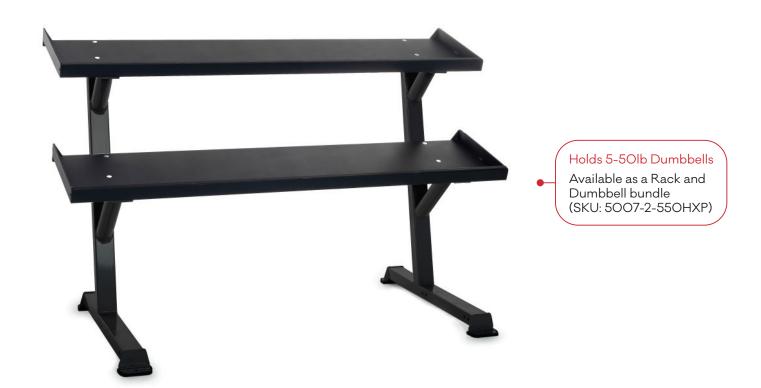

## **69" 2-TIER DUMBBELL RACK**

SKU: 5007-2

## **FEATURES**

- The two heavy duty tray shelves of this commercial grade rack are properly spaced and angled for the easy removal and storage of a variety of dumbbells or kettle bells.
- One inch tube front edge protects rubber dumbbells.
- The rack feet are drilled for bolting down and have rubber pads to protect the floor.
- 69.5"L x 35.5"W x 45 "H and 204lb. shipping weight.

## **OPTIONS**

- Third tray available for an additional five pair 55-75lb. hex dumbbells or kettle bells.
- Available with 10 pair set of 5-50lb. rubber hex dumbbells (5007-2-550HXP).