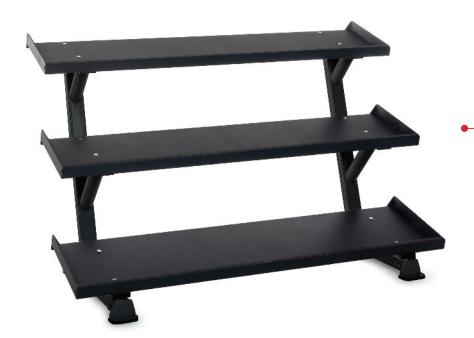

## **69" 3-TIER DUMBBELL RACK**

SKU: 5007-3

## **FEATURES**

- The three heavy duty tray shelves of this commercial grade rack are properly spaced and angled for the easy removal and storage of a variety of dumbbells or kettle bells.
- One inch tube front edge protects rubber dumbbells.
- The rack feet are drilled for bolting down and have rubber pads to protect the floor.
- 69.5"L x 35.5"W x 45"H and 295lb. shipping weight.